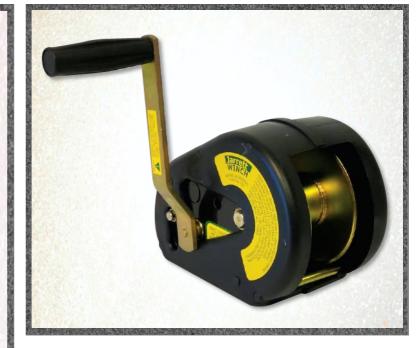

# **F10215WC** 5:1 BOAT TRAILER WINCH ONLY WITH COVER

Gear Ratio: 5:1

Application: Pulling Mass (Winch only): 4.1kg Type of Ratchet: Lever Action Drum Diameter: 50mm Flange Diameter: 127mm Drum Width: 52mm Max. Effort on handle at Rated Load: 25kg

#### Features include:

- Heavy duty 4mm winch body
- Steel bushes
- Machined gears
- Electroplated zinc cobalt
- Powder coated finish
- Winch cover
- Spare parts available

#### Notes:

- These winches are recommended for boat (outboards and inboards) size up to 6 metres, aluminium or fibreglass hull boat, where trailer design is unknown or has no keel rollers or side wobbles
- For fast slack cable retrieval, the dual ratio winch 5:1 / 1:1 (2 speed) is recommended, where the 1:1 ratio is used to retrieve slack cable then use the 5:1 to complete the retrieval of the boat
- Jarrett Boat Trailer Winches are not designed for lifting, for the movement of people and as a load securing device for boats on trailer